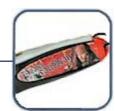

# PIR2AAE

Playful, colorful and easy to use, the PIR2AAE features a glow in the dark skeleton hand.

Colorful character photos and a themed lanyard end cap capture the spirit of Disney's *Pirates of the Caribbean*. In addition to the convenient lanyard and push button "momentary on" switch, this light has a shatterproof lens – an important safety feature.

#### COLORFUL

Large character pictures
on case